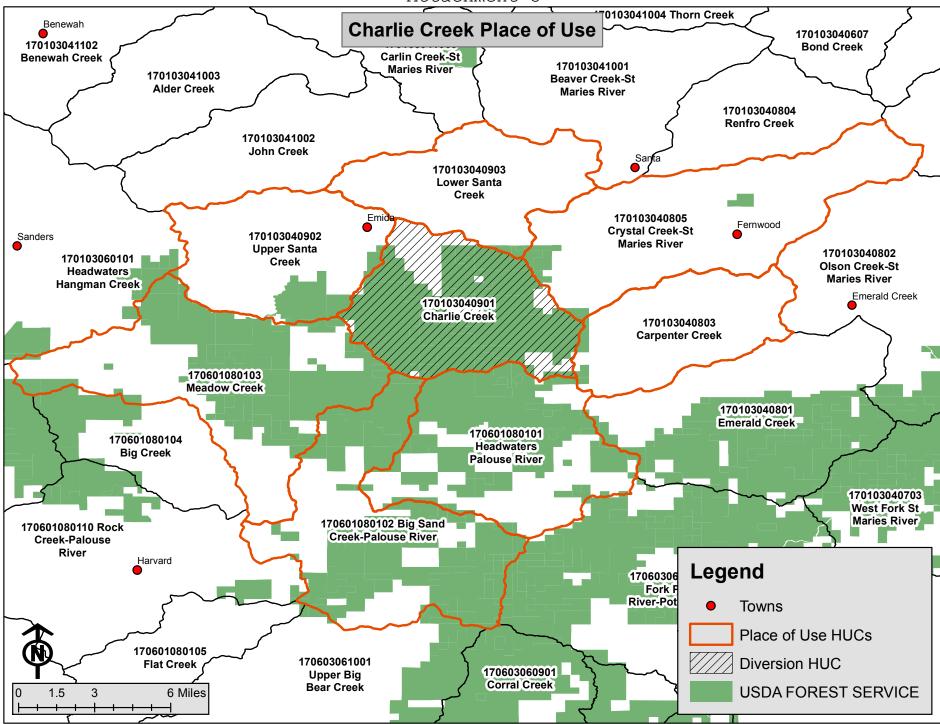

the purposes of the Organic Administration Act of 1897.

PLACE OF USE: National Forest System Land in the Charlie Creek subwatershed (HUC12 170103040901),
Upper Santa Creek subwatershed (HUC12 170103040902), Lower Santa Creek subwatershed
(HUC12 170103040903), Crystal Creek-St Maries River subwatershed (HUC12 170103040805),

Carpenter Creek subwatershed (HUC12 170103040803), Meadow Creek subwatershed (HUC12 170603070101), Big Sand Creek-Palouse River subwatershed (HUC12 170601080102) and

Headwaters Palouse River subwatershed (HUC12 170601080101).

See Attachment 3.